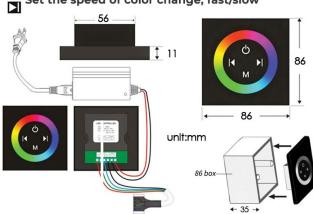

### **Touch Panel Control**

M Auto mode setting

Set the speed of color change, fast/slow

Product shown is only for installation display purpose

All dimensions and specifications are nominal and may vary. Use actual products for accuracy in critical situations.