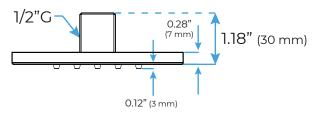

## Body Jet

Thread Interface Size: G 1/2 Inch Installation Type: Wall Mounted

Material: Brass

Flow Rate: 1.5 GPM / 5.7 LPM (each Bodyspray)