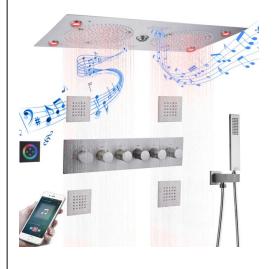

# THERMOSTATIC RECESSED CEILING MOUNT RAINFALL LED MUSICAL BRUSHED NICKEL SHOWER SYSTEM WITH HANDHELD SHOWER SHOWER & JETTED BODY SPRAYS SPECIFICATIONS

### **Shower Head**

27.56" (700 mm) 15"  $(380 \, mm)$ 

Shower Head Functions: Rainfall, Bubble, Mist

Shower Panel / Hose Material: 304 Stainless Steel

Showerheads Install: Embedded Ceiling Mounted

Concealed Mixer Install: Wall-Mounted Shower Accessories Material: Brass

LED Light: Need to Connect Power

Shower Hose Length: 1.5M

Power: 100V~240V Alternating Current (AC)

LED Colors: 7 Colors

Water Flow: 16L/min~28L/min

Music: Need Bluetooth