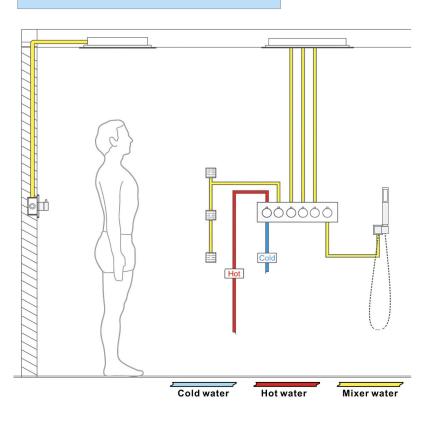

### **Shower Mixer**

# **Shower Mixer Connections**

Flow Rate: 2.0 GPM / 7.6 LPM