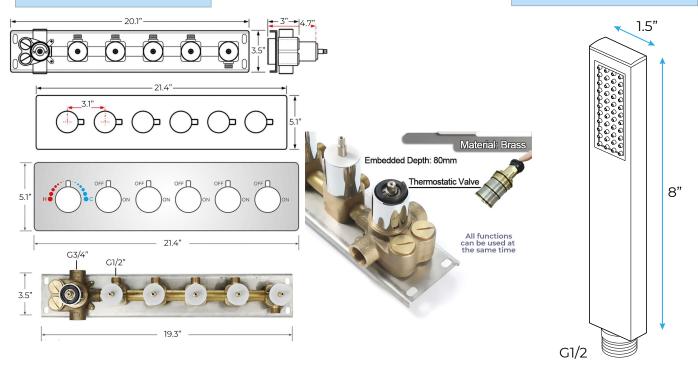

### **Shower Mixer**

# **Shower Mixer Connections**

Flow Rate: 2.0 GPM / 7.6 LPM