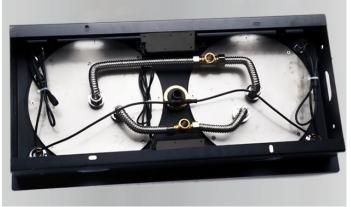

### **Shower Head**

27.56" (700 mm) 15"  $(380 \, mm)$ 

Shower Head Functions: Rainfall, Bubble, Mist

Shower Panel / Hose Material: 304 Stainless Steel

Showerheads Install: Embedded Ceiling Mounted

Concealed Mixer Install: Wall-Mounted Shower Accessories Material: Brass

LED Light: Need to Connect Power

Shower Hose Length: 1.5M

Power: 100V~240V Alternating Current (AC)

LED Colors: 7 Colors

Water Flow: 16L/min~28L/min

Music: Need Bluetooth