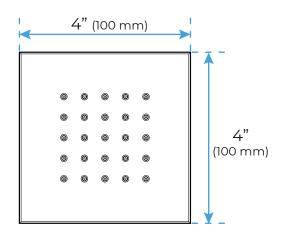

## Body Jet

Thread Interface Size: G 1/2 Inch Installation Type: Wall Mounted

Material: Brass

Flow Rate: 1.5 GPM / 5.7 LPM (each Bodyspray)